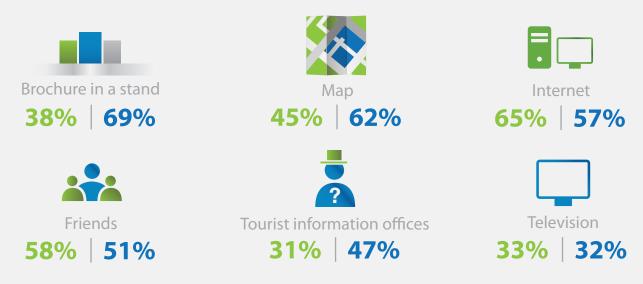

## Tourism Publications: Effective and Modern!

In 2010, the International Association of Professional Brochure Distributors carried out a study in 5 countries including Canada and the United States among tourists concerning the influence of media.<sup>1</sup>

According to the study, Internet is the first source of information for planning a trip.

However, once **on site**, brochures had the greatest influence among tourists. Within the province, a study conducted in 2009 obtained similar results.<sup>2</sup>